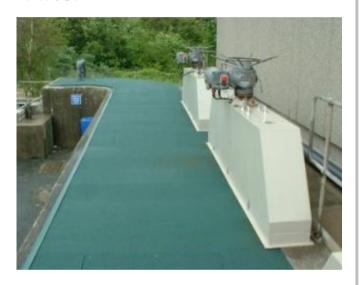

#### **GRP Covers**

#### Areas to Cover – Sewage Treatment

- Inlet Channels
- Detritors
- Screen Area
- PST's
- Sludge Tanks
- Outlet Channels
- Wet Wells
- Pumping Stations
- De-sludge chambers
- Screw Pumps

#### Areas to Cover – Clean Water Treatment

- Inlet Channels
- Screen Area
- Lamellas
- Settling Tanks
- Outlet Channels