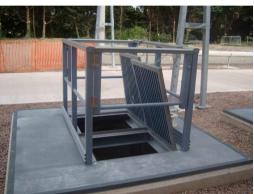

#### Type of Covers

- Odour Covers
- Dirt covers
- Machine covers

#### Areas to Cover – Sewage Treatment

- Inlet Channels
- Detritors
- Screen Area
- PST's
- Sludge Tanks
- Outlet Channels
- Wet Wells
- Pumping Stations
- De-sludge chambers
- Screw Pumps

#### Areas to Cover – Clean Water Treatment

- Inlet Channels
- Screen Area
- Lamellas
- Settling Tanks
- Outlet Channels