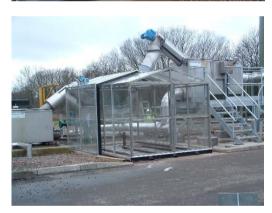

## **GRP Covers**

#### **GRP Covers**

#### Areas to Cover – Sewage Treatment

- Inlet Channels
- Detritors
- Screen Area
- PST's
- Sludge Tanks
- Outlet Channels
- Wet Wells
- Pumping Stations
- De-sludge chambers
- Screw Pumps