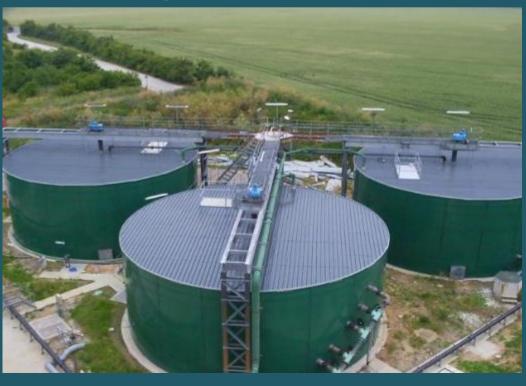

#### **GRP Covers**

#### Areas to Cover – Sewage Treatment

- Inlet Channels
- Detritors
- Screen Area
- PST's
- Sludge Tanks
- Outlet Channels
- Wet Wells
- Pumping Stations
- De-sludge chambers
- Screw Pumps

#### Areas to Cover – Clean Water Treatment

- Inlet Channels
- Screen Area
- Lamellas
- Settling Tanks
- Outlet Channels