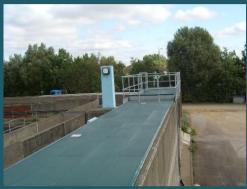

#### Type of Covers

- Odour Covers
- Dirt covers
- Machine covers

#### Areas to Cover – Sewage Treatment

- Inlet Channels
- Detritors
- Screen Area
- PST's
- Sludge Tanks
- Outlet Channels
- Wet Wells
- Pumping Stations
- De-sludge chambers
- Screw Pumps