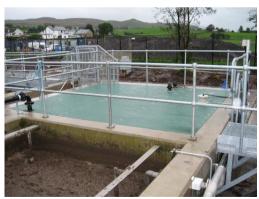

#### Areas to Cover – Sewage Treatment

- Inlet Channels
- Detritors
- Screen Area
- PST's
- Sludge Tanks
- Outlet Channels
- Wet Wells
- Pumping Stations
- De-sludge chambers
- Screw Pumps

#### Areas to Cover – Clean Water Treatment

- Inlet Channels
- Screen Area
- Lamellas
- Settling Tanks
- Outlet Channels