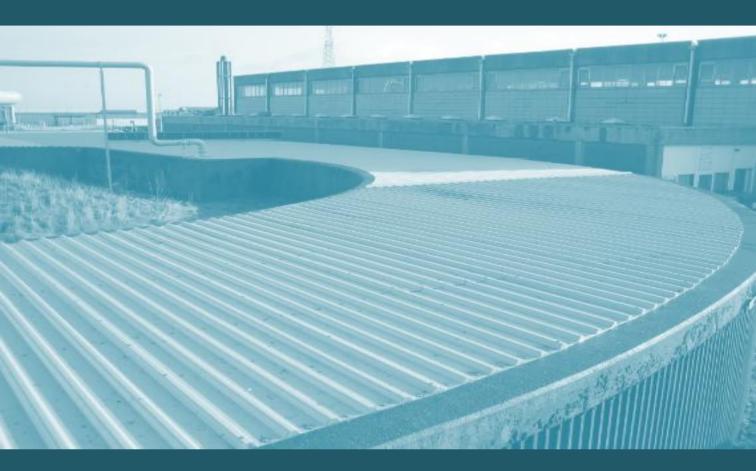

#### **GRP Covers**

#### Areas to Cover – Sewage Treatment

- Inlet Channels
- Detritors
- Screen Area
- PST's
- Sludge Tanks
- Outlet Channels
- Wet Wells
- Pumping Stations
- De-sludge chambers
- Screw Pumps

#### Areas to Cover – Clean Water Treatment

- Inlet Channels
- Screen Area
- Lamellas
- Settling Tanks
- Outlet Channels