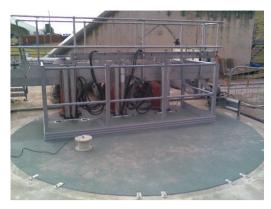

#### Type of Covers

- Odour Covers
- Dirt covers
- Machine covers

#### Areas to Cover – Sewage Treatment

- Inlet Channels
- Detritors
- Screen Area
- PST's
- Sludge Tanks
- Outlet Channels
- Wet Wells
- Pumping Stations
- De-sludge chambers
- Screw Pumps

#### Areas to Cover – Clean Water Treatment

- Inlet Channels
- Screen Area
- Lamellas
- Settling Tanks
- Outlet Channels