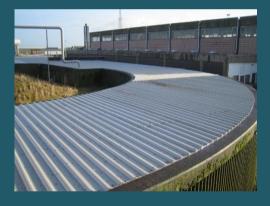

#### **GRP Covers**

#### Areas to Cover – Sewage Treatment

- Inlet Channels
- Detritors
- Screen Area
- PST's
- Sludge Tanks
- Outlet Channels
- Wet Wells
- Pumping Stations
- De-sludge chambers
- Screw Pumps

#### Areas to Cover – Clean Water Treatment

- Inlet Channels
- Screen Area
- Lamellas
- Settling Tanks
- Outlet Channels